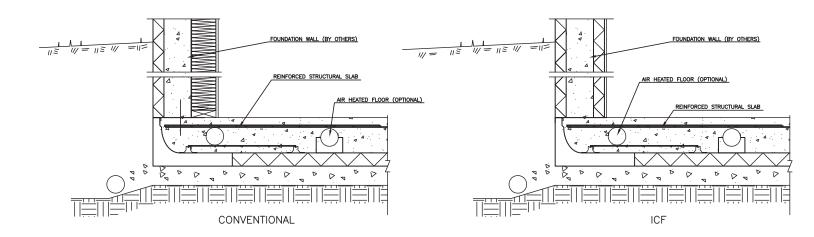

## A Clean and Effective Conventional Basement Buried Slab Package

The GEO-Basement Slab offers everything required for a simple foundation for your home:

The GEO-Basement slab is a pre-engineered structural slab that can be used under most residences and buildings under 4 stories in height. The characteristics of the slab also allows for the installation of your building on poor soils where conventional foundation systems are not adequate or cost prohibitive.

The slab can be constructed with a heated floor option to provide maximum comfort and reduced energy costs.

The continuous edge element stay-in-place formwork eliminates themal bridging and provides maximum air-tightness for your building envelope between the foundation and wall. The slab eliminates multi-step foundation construction by providing the forming, footing, insulation and slab all in one convenient package.