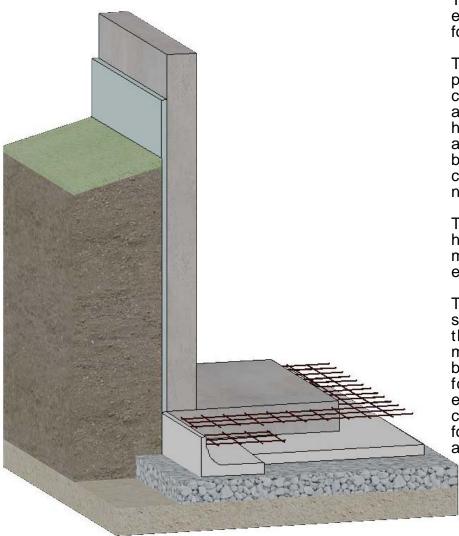

## A Clean and Effective Conventional Basement Buried Slab Package

The GEO-Basement Slab offers everything required for a simple foundation for your home:

The GEO-Basement slab is a pre-engineered structural slab that can be used under most residences and buildings under 4 stories in height. The characteristics of the slab also allows for the installation of your building on poor soils where conventional foundation systems are not adequate or cost prohibitive.

The slab can be constructed with a heated floor option to provide maximum comfort and reduced energy costs.

The continuous edge element stay-in-place formwork eliminates themal bridging and provides maximum air-tightness for your building envelope between the foundation and wall. The slab eliminates multi-step foundation construction by providing the forming, footing, insulation and slab all in one convenient package.