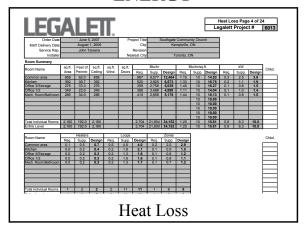

ngs and frost

walls which called for removal of all imported fill and replaced with 7' of engineered fill. Cost was prohibitive.

• Legalett design allowed a simplified approach. Vegetative layer was removed and subsoil was compacted for one day with a large vibrating roller, 18" of granular material was added and compacted to 98%-100% Proctor. Legalett was built on top of this base. A small Teixeira Construction crew with 5-7 church volunteers installed the system from start to concrete finished in seven days.

"John Teixeira - (ICF Rideau)"

# LEGALETT WHY LEGALETT?

- Savings over traditional process.
- Short timeline for installation.
- Energy efficient design.
- Multiple zone heat control.
- · Fuel flexibility.

"Southgate Community Church"

### **STRUCTURAL**







### **ENERGY**





## Piping Density