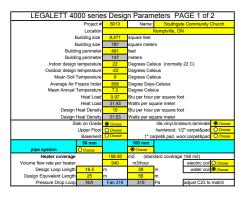

s and frost

walls which called for removal of all imported fill and replaced with 7' of engineered fill. Cost was prohibitive.

• Legalett design allowed a simplified approach. Vegetative layer was removed and subsoil was compacted for one day with a large vibrating roller, 18" of granular material was added and compacted to 98%-100% Proctor. Legalett was built on top of this base. A small Teixeira Construction crew with 5-7 church volunteers installed the system from start to concrete finished in seven days.

"John Teixeira - (ICF Rideau)"

# LEGALETT WHY LEGALETT?

- Savings over traditional process.
- Short timeline for installation.
- Energy efficient design.
- Multiple zone heat control.
- · Fuel flexibility.

"Southgate Community Church"

### **STRUCTURAL**







### **ENERGY**





## Piping Density