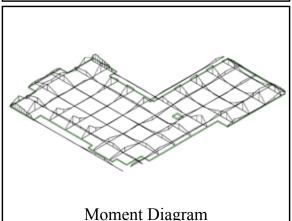

ed traditional footings and frost

walls which called for removal of all imported fill and replaced with 7' of engineered fill. Cost was prohibitive.

• Legalett design allowed a simplified approach. Vegetative layer was removed and subsoil was compacted for one day with a large vibrating roller, 18" of granular material was added and compacted to 98%-100% Proctor. Legalett was built on top of this base. A small Teixeira Construction crew with 5-7 church volunteers installed the system from start to concrete finished in seven days.

"John Teixeira - (ICF Rideau)"

# LEGALETT WHY LEGALETT?

- Savings over traditional process.
- Short timeline for installation.
- Energy efficient design.
- Multiple zone heat control.
- · Fuel flexibility.

"Southgate Community Church"

### **STRUCTURAL**







### **ENERGY**





## Piping Density