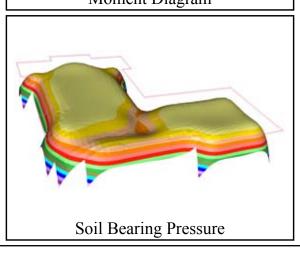

#### **BUILDING ISSUES**

• Lot had 7' of existing mixed fill.

Engineer's recommended traditional footings and frost

walls which called for removal of all imported fill and replaced with 7' of engineered fill. Cost was prohibitive.

• Legalett design allowed a simplified approach. Vegetative layer was removed and subsoil was compacted for one day with a large vibrating roller, 18" of granular material was added and compacted to 98%-100% Proctor. Legalett was built on top of this base. A small Teixeira Construction crew with 5-7 church volunteers installed the system from start to concrete finished in seven days.