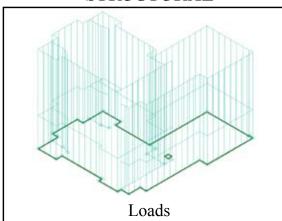

nded traditional footings and frost

walls which called for removal of all imported fill and replaced with 7' of engineered fill. Cost was prohibitive.

• Legalett design allowed a simplified approach. Vegetative layer was removed and subsoil was compacted for one day with a large vibrating roller, 18" of granular material was added and compacted to 98%-100% Proctor. Legalett was built on top of this base. A small Teixeira Construction crew with 5-7 church volunteers installed the system from start to concrete finished in seven days.

"John Teixeira - (ICF Rideau)"

# LEGALETT WHY LEGALETT?

- Savings over traditional process.
- Short timeline for installation.
- Energy efficient design.
- Multiple zone heat control.
- · Fuel flexibility.

"Southgate Community Church"

### **STRUCTURAL**







### **ENERGY**





## Piping Density