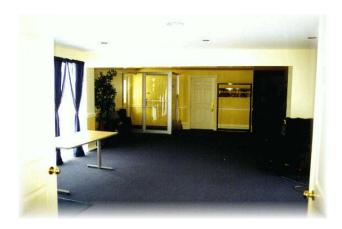

## Sam Jake's Inn

This 1,856 sq.ft. LEGALETT foundation supports a warm and comfortable meeting/conference room adjoined to an inn. The addition of the meeting room was made very simple by LEGALETT, since installing a LEGALETT system did not require that the existing foundation of the very old inn be disturbed in any way. The addition of the meeting room was as simple as strip the topsoil, lay a bed of gravel, assemble the LEGALETT heating system, and pour.

One heating zone was used on this open concept heated room. Since windows were small, and the exterior envelope well insulated, the energy efficient concept of LEGALETT was carried through to the rest of the building, resulting in dramatically low heating bills for such a comfortable, quiet, and pleasant meeting area.