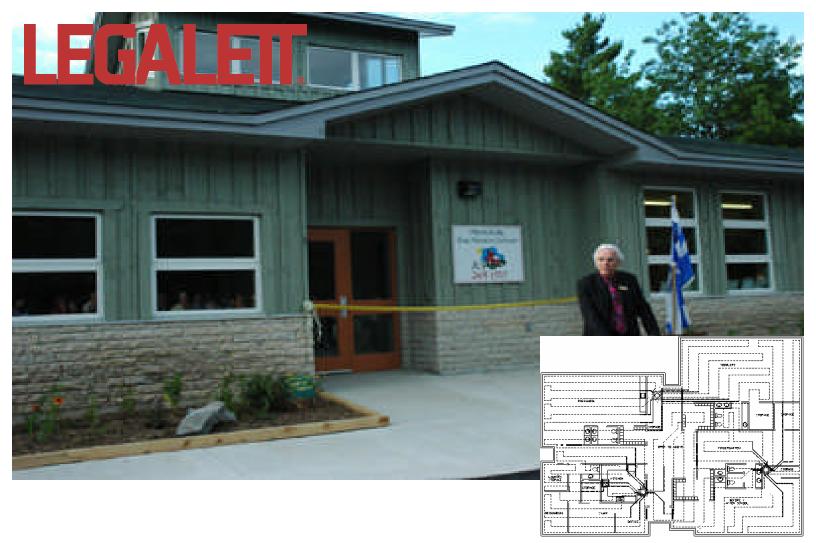

## 5,178 sq.ft. Merrickville Day Nursery School

| LOCATION :        | Merrickville, Ontario                    |
|-------------------|------------------------------------------|
| <b>BUILDER</b> :  | Teixeira Construction                    |
| <b>DESIGNER</b> : | Smith Carter Architects & Engineers Inc. |

- Designed as a sustainable, replicable demonstration project for other facilities such as nursing homes and health care centers this project features exterior walls of Insulating Concrete Forms. State-of-the-art windows minimize heat loss in winter and permit fresh air circulation in summer
- 3 Water Coil Units are used to service 12 Zones
- Long term benefits: Low energy consumption Excellent indoor air quality and comfort Low environmental impact

http://www.merrickville-day-nursery-school.org/new building news/index.html

"Designed For Comfort, Engineered For Simplicity"

LEGALET 1-866-299-7567 Sales@Legalett.ca

www.Legalett.ca