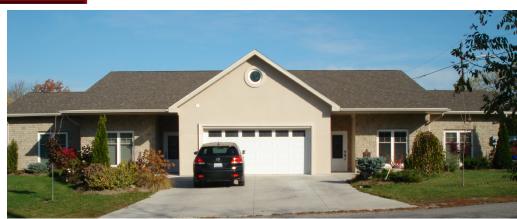

This unique two unit layout was designed to accommodate a handicap friendly residence in one unit and a caregiver's residence in the other unit. The conveniently located attached garage is central to both units, keeping everything perfectly symetrical. The porch and garage areas are Legalett Frost Protected designs. The mechanical aspect consists of a Legalett water coil heater in each of the two 1,582 sq.ft. units, with each heater controlling four independent zones with programmable thermostats.

Location: ... Peterborough, Ontario Sales Rep: . Hills O' Homes Inc. Builder: ..... Tradewind Construction

"Designed for Comfort, Engineered for Simplicity" www. LEGALETT.COM • 1-866-299-7567 • sales@legalett.ca