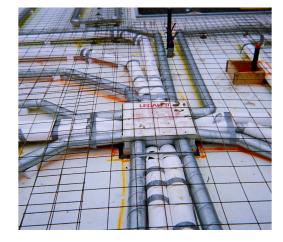

This unique two unit layout was designed to accommodate a handicap friendly residence in one unit and a caregiver's residence in the other unit. The conveniently located attached garage is central to both units, keeping everything perfectly symetrical. The porch and garage areas are Legalett Frost Protected designs. The mechanical aspect consists of a Legalett water coil heater in each of the two 1,582 sq.ft. units, with each heater controlling four independent zones with programmable thermostats.

Long term benefits of choosing the Legalett system:

LEGALETT.

- Reduction in heating costs, when compared to conventional methods
- Ideal comfort and indoor air quality
- Very little impact on the Environment
- "Slab on Grade" = Ease of access to physically challenged residents / guests