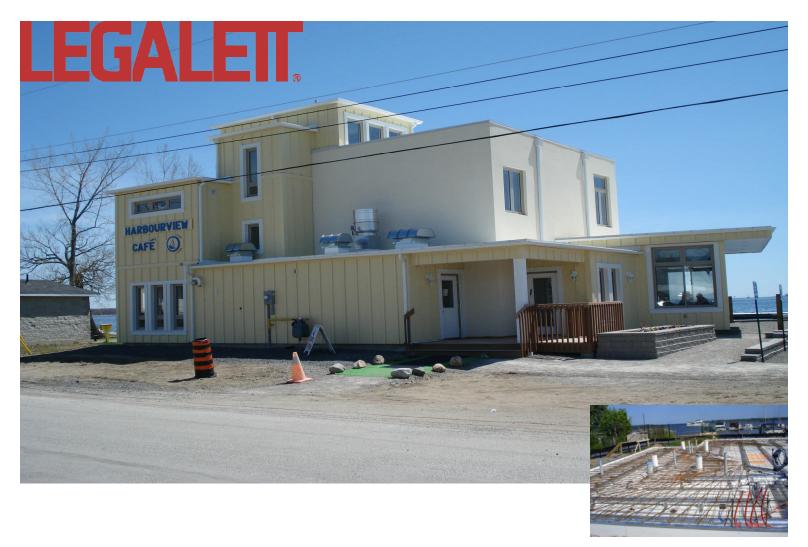

## Harbour View Café

LOCATION: Brighton, Ontario
BUILDER: DuCon Construction
DESIGNER: MOSS SUND Inc.

- A high water table mixed with an old land fill site found Legalett to be a perfect fit
- Legalett was used instead of pilings down to bedrock
- The building had a footprint of only 1200 sq ft. but had 15 corners and many slab penetrations required for restaurant and apartment services
- The owners, Jenny Hewitt and Bill Rudland, have commented that they are very impressed with the evenness of the heat in their floors and that it is costing less than expected to heat the building
- 2 5kW water coil units were used keeping the cost of providing heat to this project at a minimum