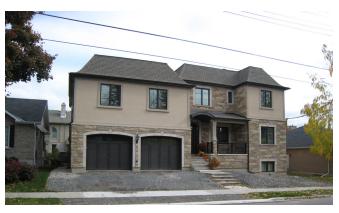

The owners wanted to maximize the available space on an existing lot in Kingston for a quality two storey home with a fully finished basement and garage on grade. The combination of ICF construction with radiant heated floors, on grade and suspended slabs provided them with the comfort, quality, energy efficiency and peaceful living environment that they were looking for.

Location: ... Kington, ON Sales Rep: . ICF Rideau

Installer: .... **Teixeira Construction**Architect: .... **Jenina Hristova** 

Heated "Slab on Grade" Area: .... 3,146 sq. ft. Heated "Suspended" Area: ..... 4,327 sq. ft.