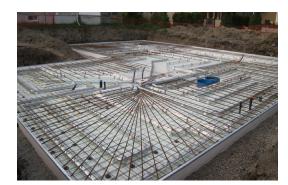

This two level executive home was built using the following array of Legalett designed slabs:

- Frost Protected 8" Air-Heated Slab On Grade with one water coil heater (Garage)
- 8" Air-Heated Buried Structural Slab with three water coil heaters (finished basement)
- 5" Air Heated Suspended Slab with one water coil heater

Each of the Legalett water coil heaters control up to four independent zones by means of programmable thermostats.

Long term benefits of choosing the Legalett system:

- Reduced construction cost and time, compared to conventional foundation systems
- Comfortable warm, draft-free floors help to improve quality of indoor air
- Minimal impact on the natural environment