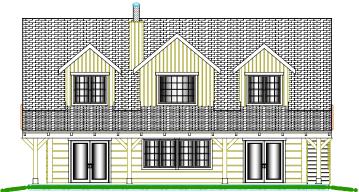

This 1,307 ft.<sup>2</sup> 1 ½ storey log home situated along the Trent river was constructed on a Legalett Heated Slab-on-Grade.

The mechanical heating aspect consists of one Legalett electric coil heater controlling four independent zones by means of programmable thermostats.

Location: .. Trent Hills, Ontario

Sales Rep: Hills O' Home - (705) 750-8266

Heated Slab-on-Grade area: ...... 1,307 ft.<sup>2</sup>

"Designed for Comfort, Engineered for Simplicity"

1-866-299-7567

sales@legalett.ca