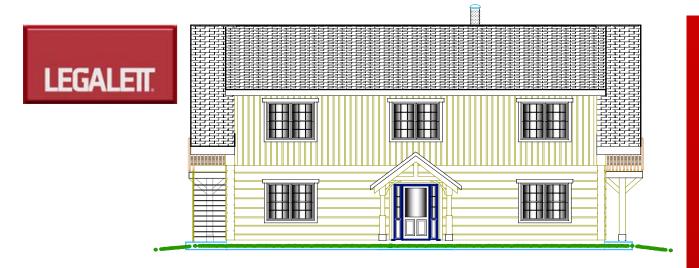

This 1,307 ft.<sup>2</sup> 1 ½ storey log home situated along the Trent river was constructed on a Legalett Heated Slab-on-Grade.

The mechanical heating aspect consists of one Legalett electric coil heater controlling four independent zones by means of programmable thermostats.

Location: .. Trent Hills, Ontario

Sales Rep: Hills O' Home - (705) 750-8266

Heated Slab-on-Grade area: ...... 1,307 ft.<sup>2</sup>

"Designed for Comfort, Engineered for Simplicity"

1-866-299-7567

sales@legalett.ca