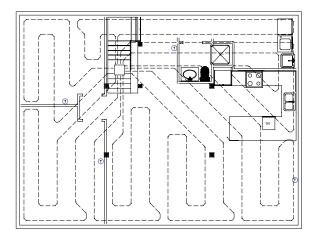

This 1,307 ft.<sup>2</sup> 1 ½ storey log home situated along the Trent river was constructed on a Legalett Heated Slab-on-Grade.

The mechanical heating aspect consists of one Legalett electric coil heater controlling four independent zones by means of programmable thermostats.

Location: .. Trent Hills, Ontario

Sales Rep: Hills O' Home - (705) 750-8266

Heated Slab-on-Grade area: ...... 1,307 ft.<sup>2</sup>

"Designed for Comfort, Engineered for Simplicity"

1-866-299-7567

sales@legalett.ca