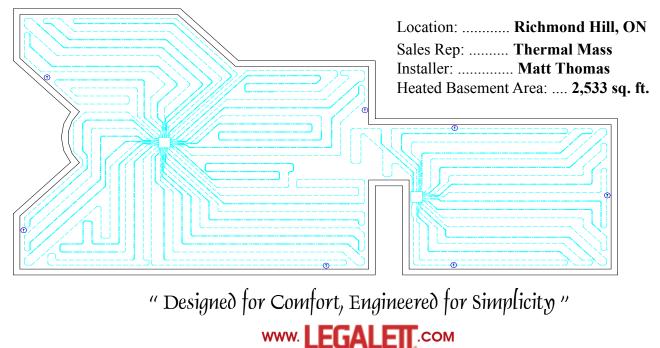

## LEGALETT

This custom built four bedroom home, layed out over two stories has additional square footage available on a luxurious rooftop terrace.

During the designing stage the owners of this contemporary residence elected to include a basement under the entire footprint of their new home, this included under the attached two-bay garage as well. The designers at Legalett, therefore applied their engineered 4 inch "Air Heated" Basement / Frost Wall design for this project.

FRONT ELEVATION

The mechanical aspect consists of two Legalett water coil heating inserts, one which heats four independently controlled zones of the lower level of the home, by means of programmable thermostats, while the other heats three independently controlled zones of the lower level of the garage area, by means of programmable thermostats.