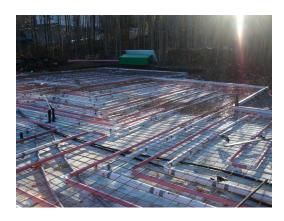

## **LEGALETT**.

This residence is built on a 5" Heated GEO-slab, a 5" Suspended slab was used for the bonus room above the garage. Floor coverings vary from bare concrete in the garage to travertine tile and engineered T&G maple flooring.

Location: ... Lakefield, ON

Installer: .... Tradewind Construction

Heated Slab on Grade Area: ... **3,266 sq. ft.** Heated Suspended Slab: ... **789 sq. ft.** Unheated Exterior Porch: ... **491 sq. ft.** 