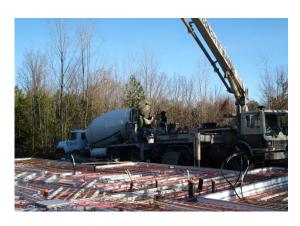

## **LEGALETT**.

This residence is built on a 5" Heated GEO-slab, a 5" Suspended slab was used for the bonus room above the garage. Floor coverings vary from bare concrete in the garage to travertine tile and engineered T&G maple flooring.

Location: ... Lakefield, ON

Installer: .... Tradewind Construction

Heated Slab on Grade Area: ... **3,266 sq. ft.** Heated Suspended Slab: ... **789 sq. ft.** Unheated Exterior Porch: ... **491 sq. ft.** 