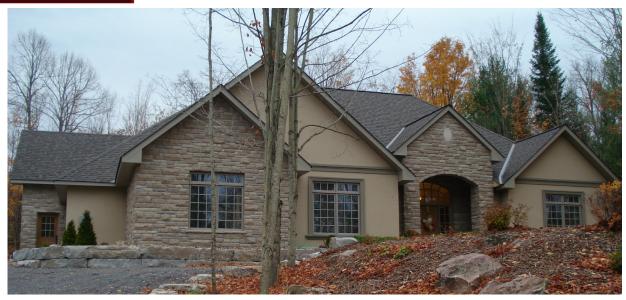

## **LEGALETT**.

This residence is built on a 5" Heated GEO-slab, a 5" Suspended slab was used for the bonus room above the garage. Floor coverings vary from bare concrete in the garage to travertine tile and engineered T&G maple flooring.

What is it like to live in a LEGALETT home? "Spectacular! Our 5500 sq.ft. home cost us \$2500 for all our electricity in 2010. We heat the garage and a bonus room above the garage. Our home was a runner up in the 2009 ICF Builder Awards."

Location: ... Lakefield, ON

Installer: .... Tradewind Construction

Heated Slab on Grade Area: ... **3,266 sq. ft.** Heated Suspended Slab: ... **789 sq. ft.** Unheated Exterior Porch: ... **491 sq. ft.** 