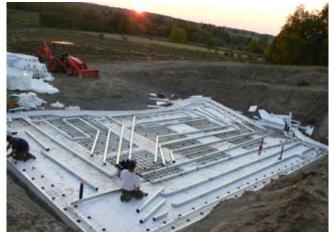

This three level executive home was built using the following array of Legalett designed slabs:

- Frost Protected 8" Air-Heated Basement Slab with one water coil heater
- 8" Air-Heated Slab On Grade with three water coil heaters
- 5" Air Heated Suspended Slab with one water coil heater

Location: ... Almonte, ON Sales Rep: . ICF Rideau

**Installer: .... Laventure Construction** 

Heated "Basement" Area: .... 1,448 sq. ft. Heated "Slab on Grade" Area: .... 2,739 sq. ft. Heated "Suspended" Area: ..... 945 sq. ft.