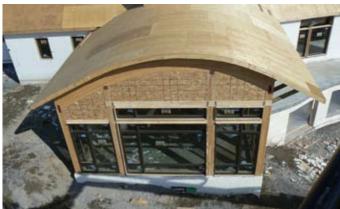

This three level executive home was built using the following array of Legalett designed slabs:

- Frost Protected 8" Air-Heated Basement Slab with one water coil heater
- 8" Air-Heated Slab On Grade with three water coil heaters
- 5" Air Heated Suspended Slab with one water coil heater

Location: ... Almonte, ON Sales Rep: . ICF Rideau

**Installer: .... Laventure Construction** 

Heated "Basement" Area: .... 1,448 sq. ft. Heated "Slab on Grade" Area: .... 2,739 sq. ft. Heated "Suspended" Area: ..... 945 sq. ft.