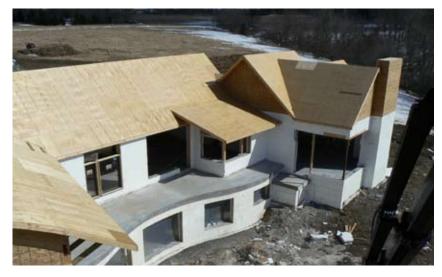

This three level executive home was built using the following array of Legalett designed slabs:

- Frost Protected 8" Air-Heated Basement Slab with one water coil heater
- 8" Air-Heated Slab On Grade with three water coil heaters
- 5" Air Heated Suspended Slab with one water coil heater

Location: ... Almonte, ON Sales Rep: . ICF Rideau

**Installer: .... Laventure Construction** 

Heated "Basement" Area: .... 1,448 sq. ft. Heated "Slab on Grade" Area: .... 2,739 sq. ft. Heated "Suspended" Area: ..... 945 sq. ft.