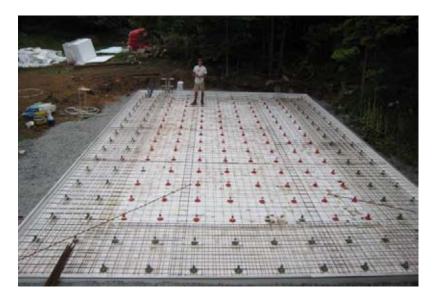

This 36' x 24' Legalett Frost Protected Slab was installed to accommodate an unheated garage, following the property owner's residential construction, which also used Legalett slab technology (See Profile 6024).

Long term benefits of choosing the Legalett Slab:

- Crack-free , compared to conventional footing / slab methods
- Moisture resistant base directs water away from the slab
- Minimal impact on the natural environment

Location: ... Rideau Lakes Twp, ON

Sales Rep: . ICF Rideau

Installer: .... Teixeira Construction

Unheated Slab Area: .... 864 sq. ft.

"Designed for Comfort, Engineered for Simplicity"
www. LEGALETT.com