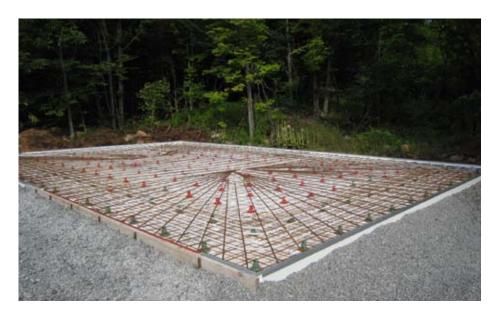

This 36' x 24' Legalett Frost Protected Slab was installed to accommodate an unheated garage, following the property owner's residential construction, which also used Legalett slab technology (See Profile 6024).

Long term benefits of choosing the Legalett Slab:

- Crack-free , compared to conventional footing / slab methods
- Moisture resistant base directs water away from the slab
- Minimal impact on the natural environment