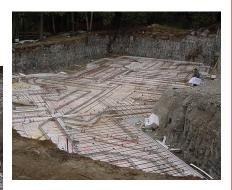

This 5,000 sq.ft executive residence was built using an array of Legalett Slab Designs, which includes Heated GEO-Slabs, Unheated GEO-Slabs and an Unheated Exterior Porch. The Heated GEO-Slabs in this residence was buried. This residence consists of 2 electric heaters with each controlling the temperatures of up to 4 heating zones with 8 programmable thermostats.

Location: ... Lakefield, ON Sales Rep: .. Hills O Home Installer: .... Tom's Contracting

Heated Slab on Grade Area: .... **3,881 sq. ft.** Unheated Slab on Grade Area: .. **952 sq. ft.** Unheated Exterior Porch: ... **107 sq. ft.** 