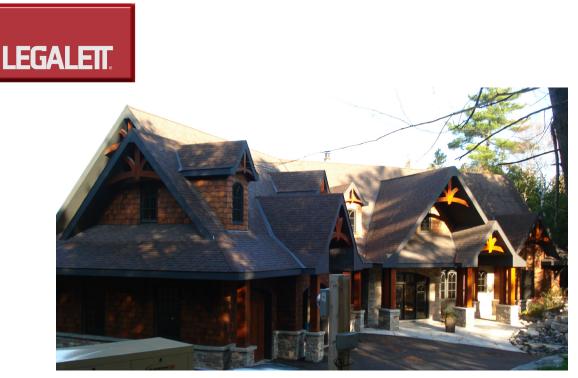

This 5,000 sq.ft executive residence was built using an array of Legalett Slab Designs, which includes Heated GEO-Slabs, Unheated GEO-Slabs and an Unheated Exterior Porch. The Heated GEO-Slabs in this residence was buried. This residence consists of 2 electric heaters with each controlling the temperatures of up to 4 heating zones with 8 programmable thermostats.

Location: ... Lakefield, ON Sales Rep: .. Hills O Home Installer: .... Tom's Contracting

Heated Slab on Grade Area: .... **3,881 sq. ft.** Unheated Slab on Grade Area: .. **952 sq. ft.** Unheated Exterior Porch: ... **107 sq. ft.** 