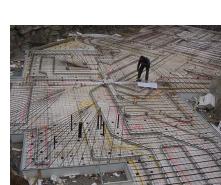

This 5,000 sq.ft executive residence was built using an array of Legalett Slab Designs, which includes Heated GEO-Slabs, Unheated GEO-Slabs and an Unheated Exterior Porch. The Heated GEO-Slabs in this residence was buried. This residence consists of 2 electric heaters with each controlling the temperatures of up to 4 heating zones with 8 programmable thermostats.

Location: ... Lakefield, ON Sales Rep: .. Hills O Home Installer: .... Tom's Contracting

Heated Slab on Grade Area: .... **3,881 sq. ft.** Unheated Slab on Grade Area: .. **952 sq. ft.** Unheated Exterior Porch: ... **107 sq. ft.** 