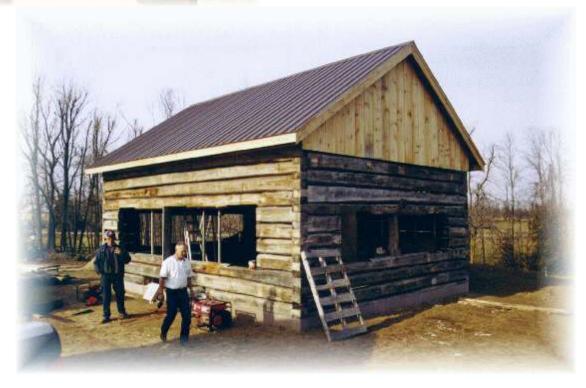

## **Pottery Studio**

This structure is a rustic looking 1-1/2 story structure that serves as a pottery studio and shop in the country. It was built on a 1200 sq.ft. LEGALETT foundation. The bare concrete floors are quite comfortable to the feet, in contrast with the expectation of cold concrete.