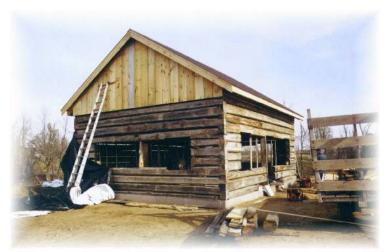

## **Pottery Studio**

This structure is a rustic looking 1-1/2 story structure that serves as a pottery studio and shop in the country. It was built on a 1200 sq.ft. LEGALETT foundation. The bare concrete floors are quite comfortable to the feet, in contrast with the expectation of cold concrete.